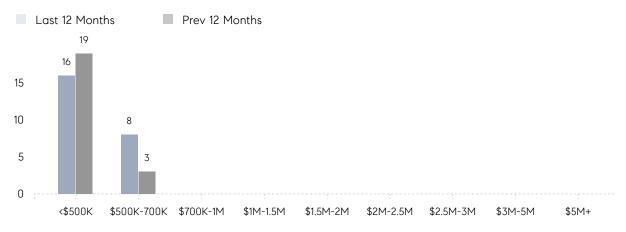

ING PRICE  | 93%      | 72%       |          |
|                | AVERAGE SOLD PRICE | \$65,000 | \$223,667 | -71%     |
|                | # OF CONTRACTS     | 3        | 2         | 50%      |
|                | NEW LISTINGS       | 2        | 0         | 0%       |
| Condo/Co-op/TH | AVERAGE DOM        | -        | -         | -        |
|                | % OF ASKING PRICE  | -        | -         |          |
|                | AVERAGE SOLD PRICE | -        | -         | -        |
|                | # OF CONTRACTS     | 0        | 0         | 0%       |
|                | NEW LISTINGS       | 0        | 0         | 0%       |
|                |                    |          |           |          |

# Moonachie

#### MARCH 2022

#### Monthly Inventory



### Contracts By Price Range



### Listings By Price Range



COMPASS

 $\sim$   $\sim$   $\sim$   $\sim$   $\sim$ / / / / / / / //// | | | | | / ------

Compass makes no representations or warranties, express or implied, with respect to future market conditions or prices of residential product at the time the subject property or any competitive property is complete and ready for occupancy or with respect to any report, study, finding, recommendation or other information provided by Compass herein. Moreover, no warranty, express or implied, is made or should be assumed regarding the accuracy, adequacy, completeness, legality, reliability, merchantability or fitness for a particular purpose of any information, in part or whole, contained herein. All material is presented with the understanding that Compass shall not be